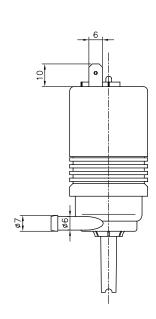

Pin 1: Pin 2: Housing: Cover: Impeller: Diameter housing: Diameter inlet: Diameter outlet:

## positive Negative POM, natural POM, black PA66-GF35, natural 35mm 7mm 6mm

CLEARLY THE BEST