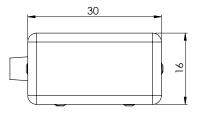

## Information

| Material:              | РОМ         |
|------------------------|-------------|
| Temperature range*:    | -40°C / 10  |
| Thermal conductivity:  | 0.31 W/m.   |
| Abrasion resistance:   | Good        |
| Electrical insulation: | Excellent   |
| Tensile force:         | 10 - 20 M   |
| Special Properties:    | Low fricti  |
| Nozzle's (4 pc):       | 0.5mm       |
| Flow rate:             | 1.5ltr at 2 |

POM -40°C / 105°C 0.31 W/m.K Good Excellent 10 - 20 Mpa Low friction, high stiffness 0.5mm 1.5ltr at 2bar

Nozzle's are adjustable in spraying angle with included adjusting needle.

\* At temperatures below 0°C, antifreeze has to be added to the wash water.