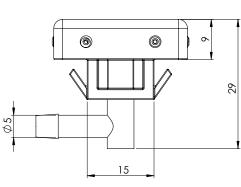

## Information

| Material:              | РОМ         |
|------------------------|-------------|
| Temperature range*:    | -40°C / 10  |
| Thermal conductivity:  | 0.31 W/m.   |
| Abrasion resistance:   | Good        |
| Electrical insulation: | Excellent   |
| Tensile force:         | 10 - 20 M   |
| Special Properties:    | Low fricti  |
| Nozzle's (4 pc):       | 0.5mm       |
| Flow rate:             | 1.5ltr at 2 |

POM -40°C / 105°C 0.31 W/m.K Good Excellent 10 - 20 Mpa Low friction, high stiffness 0.5mm 1.5ltr at 2bar

Nozzle's are adjustable in spraying angle with included adjusting needle.

\* At temperatures below 0°C, antifreeze has to be added to the wash water.