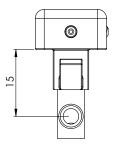

## Information

| Material:              | РОМ         |
|------------------------|-------------|
| Temperature range*:    | -40°C / 10  |
| Thermal conductivity:  | 0.31 W/m.   |
| Abrasion resistance:   | Good        |
| Electrical insulation: | Excellent   |
| Tensile force:         | 10 - 20 M   |
| Special Properties:    | Low fricti  |
| Nozzle's (4 pc):       | 0.5mm       |
| Flow rate:             | 1.5ltr at 2 |

POM -40°C / 105°C 0.31 W/m.K Good Excellent 10 - 20 Mpa Low friction, high stiffness 0.5mm 1.5ltr at 2bar

Nozzle's are adjustable in spraying angle with included adjusting needle.

\* At temperatures below 0°C, antifreeze has to be added to the wash water.