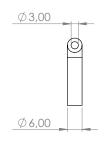

## Information

Material: **EPDM** 

Temperature range\*: -50°C / 150°C

Abrasion resistance: Good

Elasticity: Good (elongation min. 200%)

Electrical insulation: Excellent
Flame resistance: Slight
Gas permeability: Low
Hardness (shore A): 70
Permanent distortion: Good

Tensile force: 2031 Mpa

Special properties: UV and ozone resistant, chemical resistant

\* At temperatures below 0°C, antifreeze has to be added to the wash water.

## General resistance

Mineral, oils and greases:

Animal/vegetable oils and fats:

Good

Acid:

Excellent

Concentrated acids:

Good

## **Solvents**

Aliphatic, gasoline, etc:

Aromats, tolune, benzene:

Alcohol:

Chlorides, tetra, tri, etc.:

Sunlight and ozone:

Low

Excellent

Moderate

Excellent