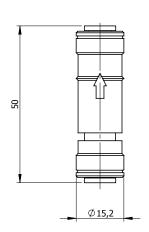

## **Information**

Material: **POM Acetal Copolymer** 

Air temperature range\*: -20°C / 65°C Working temperature: +1°C / 65°C

Working pressure: 16Bar (+1°C), 16Bar (+20°C), 10Bar (+65°C)

Tube size: 6mm (tolerance +0,05 -0,10mm)